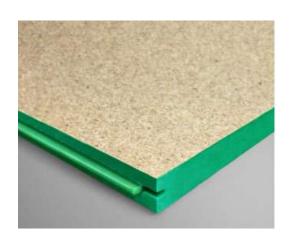

## 800mm Structural Flooring

- Industry standard 800mm sheets.
- Moisture resistant as standard
- Also available in 25mm (Brown Tongue) for Commercial Use.
- 7 year warranty.
- Tongue and Grooved for easy installation.
- Proudly made in Australia to AS 1860.1.

| PRODUCT DATA       |           |        |       |                    |                  |                     |                      |                       |              |                  |                    |
|--------------------|-----------|--------|-------|--------------------|------------------|---------------------|----------------------|-----------------------|--------------|------------------|--------------------|
| TYPE               | THICKNESS | LENGTH | МІБТН | COVERAGE           | PACK<br>QUANTITY | WEIGHT PER<br>SHEET | MAX JOIST<br>SPACING | MOISTURE<br>RESISTANT | PRODUCT CODE | TONGUE<br>COLOUR | EDGE WAX<br>COLOUR |
| Standard MR        | 19mm      | 3600mm | 800mm | 2.88m <sup>2</sup> | 35               | 37.966kg            | 450mm                | Yes                   | 787842       | Green            | Green              |
| Standard MR        | 22mm      | 3600mm | 800mm | 2.88m <sup>2</sup> | 25               | 43.961kg            | 600mm                | Yes                   | 787845       | Beige            | Green              |
| Termite Treated MR | 19mm      | 3600mm | 800mm | 2.88m <sup>2</sup> | 35               | 37.966kg            | 450mm                | Yes                   | 794431       | Green            | Red                |
| Termite Treated MR | 22mm      | 3600mm | 800mm | 2.88m <sup>2</sup> | 25               | 43.961kg            | 600mm                | Yes                   | 840326       | Beige            | Red                |